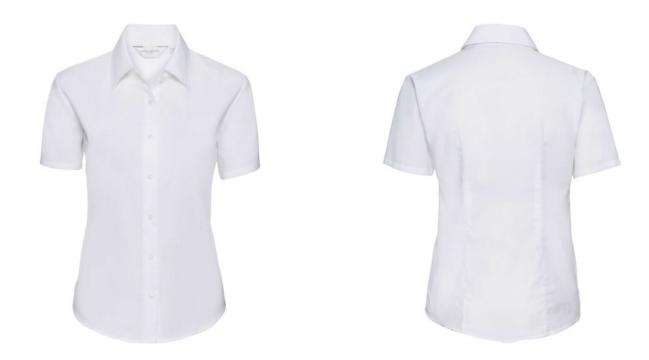

### RUSSELL EASY CARE OXFORD WOMEN'S SHORT SLEEVE SHIRT

## **Specification**

RUSSELL Women's EASY CARE OXFORD Short Sleeve Shirt. Ideal choice for corporate wear because everyone looks good. Classic collar with or without buttons, two buttons on cuff.70% Cotton / 30% Oxford polyester, 130/135 g / m2.Laundry at 40 degrees.EASY CARE - dries quickly, easy to iron white XS